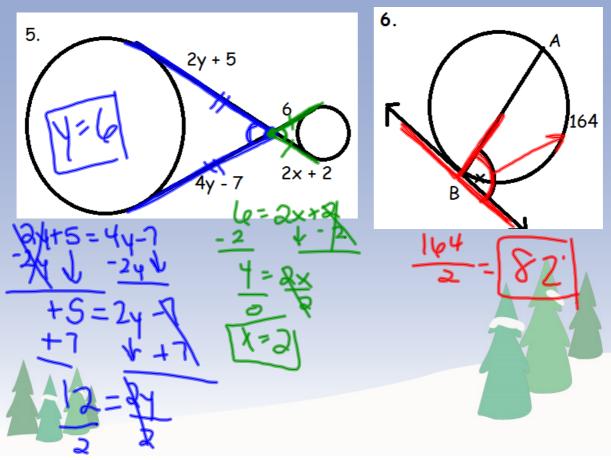

## Welcome! Please grab your ISN and have a seat!

In the following problems, B is the center of the circle.



12. EF = 10 EC = ?







Dec 7-2:21 PM





Dec 7-3:09 PM





Dec 8-2:20 PM





Dec 7-2:22 PM



Dec 8-4:18 PM



Dec 8-11:50 AM





Dec 11-8:37 AM





Dec 8-4:17 PM

## **Glyph Rules**

| Number | ]f the answer is greater<br>than          | answer | ]f the answer is less than                |
|--------|-------------------------------------------|--------|-------------------------------------------|
| 10     | Color the hat red                         | 100    | Color the hat black                       |
| 11     | Give snowman a button<br>nose             | 100    | Give snowman a Carrot nose                |
| 12     | Color belt on the hat green               | 50     | Color the belt on the hat red             |
| 13     | Draw a scarf on his neck                  | 200    | Draw a bow on his neck                    |
| 14     | Color the scarf/bow red