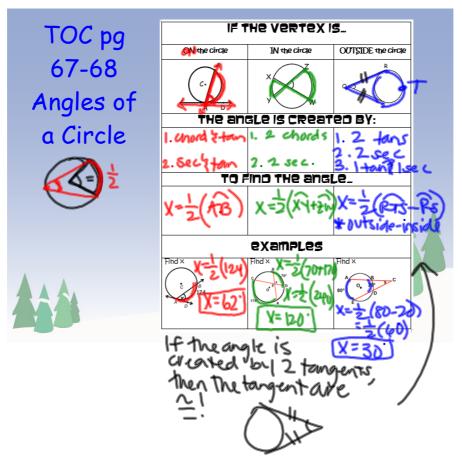

## Welcome! Please grab your ISN and have a seat!

In the following problems, B is the center of the circle.



12. EF = 10 EC = ?







Dec 7-2:21 PM





Dec 7-3:09 PM





Dec 8-2:20 PM





Dec 7-2:22 PM



Dec 8-4:18 PM



Dec 8-11:50 AM





Dec 11-8:37 AM





Dec 8-4:17 PM

## **Glyph Rules**

| Number | ]f the answer is greater<br>than          | answer | ]f the answer is less than                |
|--------|-------------------------------------------|--------|-------------------------------------------|
| 10     | Color the hat red                         | 100    | Color the hat black                       |
| 11     | Give snowman a button<br>nose             | 100    | Give snowman a Carrot nose                |
| 12     | Color belt on the hat green               | 50     | Color the belt on the hat red             |
| 13     | Draw a scarf on his neck                  | 200    | Draw a bow on his neck                    |
| 1