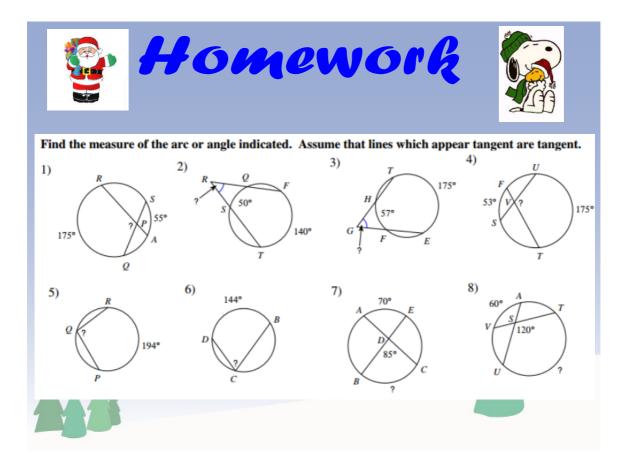

## Welcome! Please grab your ISN and have a seat!

In the following problems, B is the center of the circle.

12. EF = 10 EC = ?

Dec 7-2:21 PM

Dec 7-3:09 PM

Dec 8-2:20 PM

Dec 7-2:22 PM

Dec 8-4:18 PM