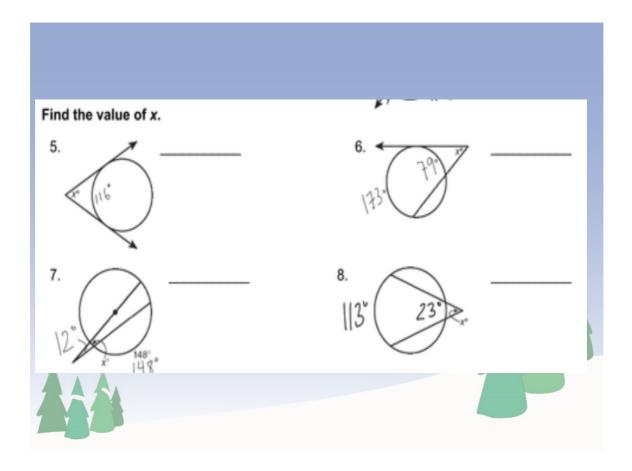

## Welcome! Please grab your ISN and have a seat!

In the following problems, B is the center of the circle.



12. EF = 10 EC = ?







Dec 7-2:21 PM





Dec 7-3:09 PM





Dec 8-2:20 PM





Dec 7-2:22 PM



Dec 8-4:18 PM



Dec 8-11:50 AM





Dec 11-8:37 AM





Dec 8-4:17 PM

## **Glyph Rules**

| Number | ]f the answer is greater<br>than          | answer | ]f the answer is less than                |
|--------|-------------------------------------------|--------|-------------------------------------------|
| 10     | Color the hat red                         | 100    | Color the hat black                       |
| 11     | Give snowman a button<br>nose             | 100    | Give snowman a Carrot nose                |
| 12     | Color belt on the hat green               | 50     | Color the belt on the hat red             |
| 13     | Draw a scarf on his neck                  | 200    | Draw a bow on his neck                    |
| 14     | Color the scarf/bow red                   | 150    | Color the scarf/bow blue