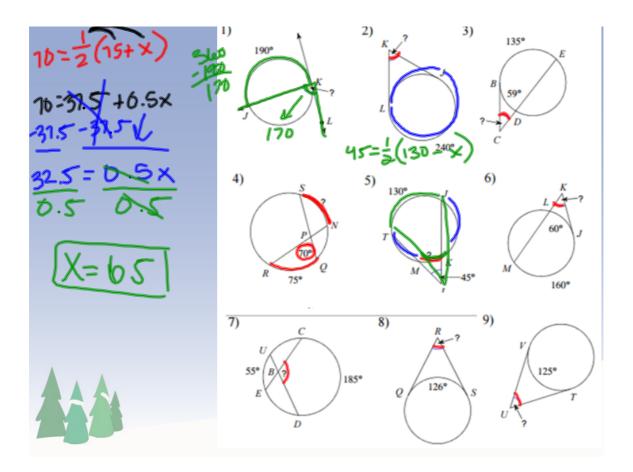

## Welcome! Please grab your ISN and have a seat!

In the following problems, B is the center of the circle.



12. EF = 10 EC = ?







Dec 7-2:21 PM





Dec 7-3:09 PM





Dec 8-2:20 PM





Dec 7-2:22 PM



Dec 8-4:18 PM



Dec 8-11:50 AM





Dec 11-8:37 AM





Dec 8-4:17 PM

## **Glyph Rules**

| Number | ]f the answer is greater<br>than          | answer | ]f the answer is less than                |
|--------|-------------------------------------------|--------|-------------------------------------------|
| 10     | Color the hat red                         | 100    | Color the hat black                       |
| 11     | Give snowman a button<br>nose             | 100    | Give snowman a Carrot nose                |
| 12     | Color belt on the hat green               | 50     | Color the belt on the hat red             |
| 13     | Draw a scarf on his neck                  | 200    | Draw a bow on his neck                    |
| 14     | Color the scarf/bow red                   | 150    | Color the s