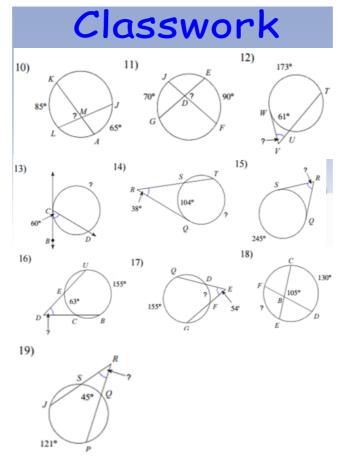

## Welcome! Please grab your ISN and have a seat!

In the following problems, B is the center of the circle.

12. EF = 10 EC = ?

Dec 7-2:21 PM

Dec 7-3:09 PM

Dec 8-2:20 PM

Dec 7-2:22 PM

Dec 8-4:18 PM