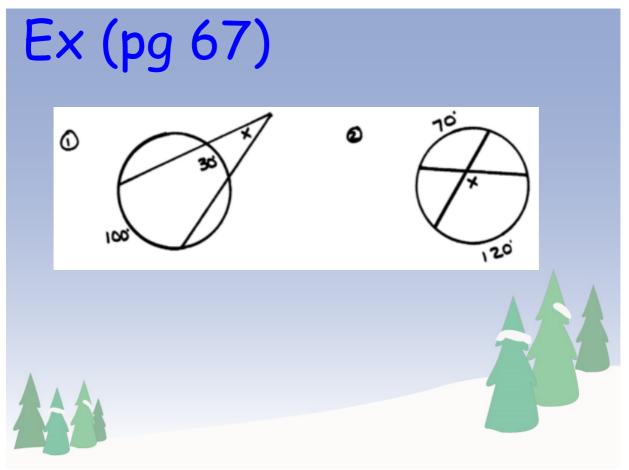

## Welcome! Please grab your ISN and have a seat!

In the following problems, B is the center of the circle.



12. EF = 10 EC = ?







Dec 7-2:21 PM





Dec 7-3:09 PM





Dec 8-2:20 PM





Dec 7-2:22 PM



Dec 8-4:18 PM



Dec 8-11:50 AM





Dec 11-8:37 AM





Dec 8-4:17 PM

## **Glyph Rules**

| Number | ]f the answer is greater<br>than          | answer | ]f the answer is less than                |
|--------|-------------------------------------------|--------|-------------------------------------------|
| 10     | Color the hat red                         | 100    | Color the hat black                       |
| 11     | Give snowman a button<br>nose             | 100    | Give snowman a Carrot nose                |
| 12     | Color belt on the hat green               | 50     | Color the belt on the hat red             |
| 13     | Draw a scarf on his neck                  | 200    | Draw a bow on his neck                    |
| 14     | Color the