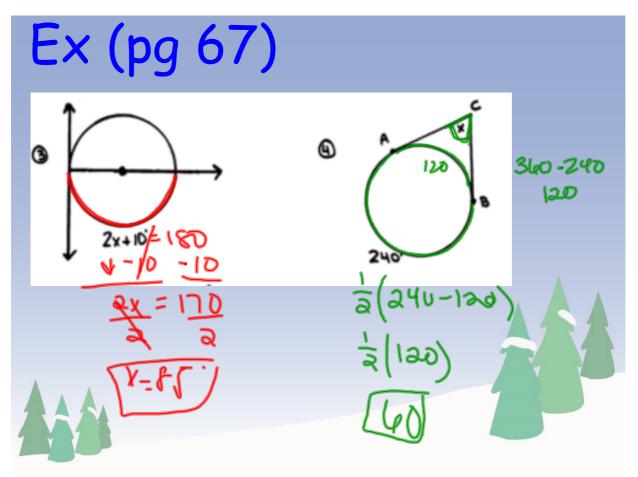

## Welcome! Please grab your ISN and have a seat!

In the following problems, B is the center of the circle.



12. EF = 10 EC = ?







Dec 7-2:21 PM





Dec 7-3:09 PM





Dec 8-2:20 PM





Dec 7-2:22 PM



Dec 8-4:18 PM



Dec 8-11:50 AM





Dec 11-8:37 AM





Dec 8-4:17 PM

## **Glyph Rules**

| Number | ]f the answer is greater<br>than          | answer | ]f the answer is less than                |
|--------|-------------------------------------------|--------|-------------------------------------------|
| 10     | Color the hat red                         | 100    | Color the hat black                       |
| 11     | Give snowman a button<br>nose             | 100    | Give snowman a Carrot nose                |
| 12     | Color belt on the hat green               | 50     | Color the belt on the hat red             |
| 13     | Draw a scarf on his neck                  | 200    | Draw a bow on his neck                    |
| 14     | Color the scarf/bow red