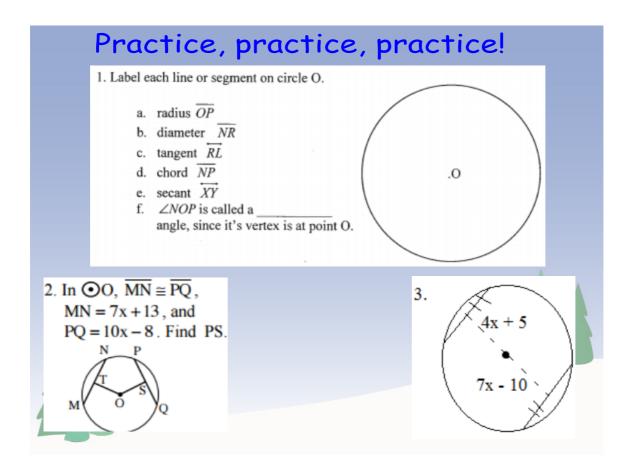

## Welcome! Please grab your ISN and have a seat!

In the following problems, B is the center of the circle.



12. EF = 10 EC = ?







Dec 7-2:21 PM





Dec 7-3:09 PM





Dec 8-2:20 PM





Dec 7-2:22 PM



Dec 8-4:18 PM



Dec 8-11:50 AM





Dec 11-8:37 AM





Dec 8-4:17 PM

## **Glyph Rules**

| Number | ]f the answer is greater<br>than          | answer | ]f the answer is less than                |
|--------|-------------------------------------------|--------|-------------------------------------------|
| 10     | Color the hat red                         | 100    | Color the hat black                       |
| 11     | Give snowman a button<br>nose             | 100    | Give snowman a Carrot nose                |
| 12     | Color belt on the hat green               | 50     | Color the belt on the hat red             |
| 13     | Draw a scarf on his neck                  | 200    | Draw a bow on his neck                    |
|