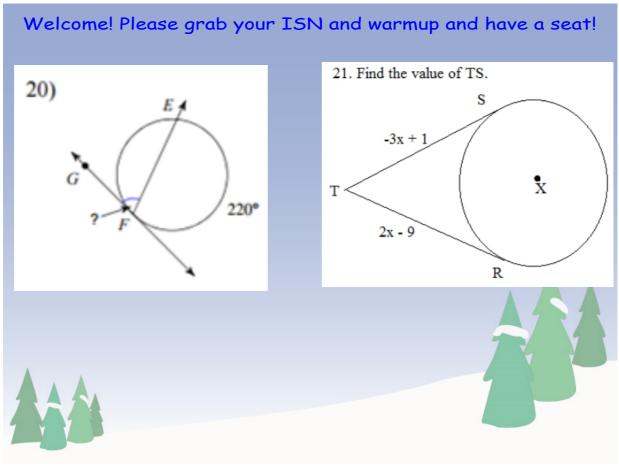

## Welcome! Please grab your ISN and have a seat!

In the following problems, B is the center of the circle.



12. EF = 10 EC = ?







Dec 7-2:21 PM





Dec 7-3:09 PM





Dec 8-2:20 PM





Dec 7-2:22 PM



Dec 8-4:18 PM



Dec 8-11:50 AM





Dec 11-8:37 AM





Dec 8-4:17 PM

## **Glyph Rules**

| Number | ]f the answer is greater<br>than          | answer | ]f the answer is less than                |
|--------|-------------------------------------------|--------|-------------------------------------------|
| 10     | Color the hat red                         | 100    | Color the hat black                       |
| 11     | Give snowman a button<br>nose             | 100    | Give snowman a Carrot nose                |
| 12     | Color belt on the hat green               | 50     | Color the belt on the hat red             |
| 13     | Draw a scarf on his neck                  | 200    | Draw a bow on his neck                    |
| 14     | Color the s