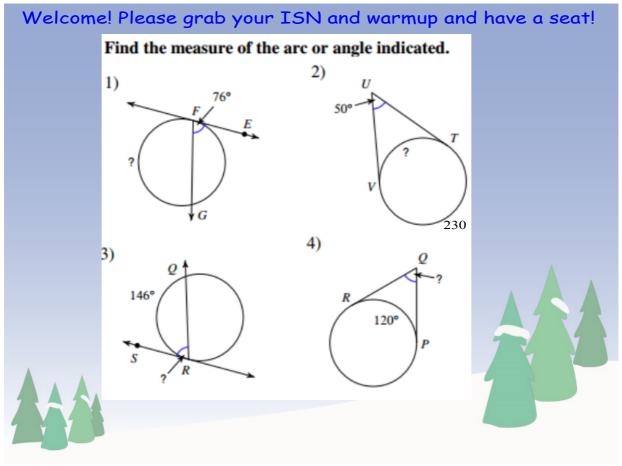

## Welcome! Please grab your ISN and have a seat!

In the following problems, B is the center of the circle.



12. EF = 10 EC = ?







Dec 7-2:21 PM





Dec 7-3:09 PM





Dec 8-2:20 PM





Dec 7-2:22 PM



Dec 8-4:18 PM



Dec 8-11:50 AM





Dec 11-8:37 AM





Dec 8-4:17 PM

## **Glyph Rules**

| Number | ]f the answer is greater<br>than          | answer | ]f the answer is less than                |
|--------|-------------------------------------------|--------|-------------------------------------------|
| 10     | Color the hat red                         | 100    | Color the hat black                       |
| 11     | Give snowman a button<br>nose             | 100    | Give snowman a Carrot nose                |
| 12     | Color belt on the hat green               | 50     | Color the belt on the hat red             |
| 13     | Draw a scarf on his neck                  | 200    | Draw a bow on his neck                    |
| 14     | Color the scarf/bow red                   | 150