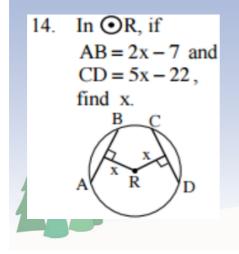

## Welcome! Please grab your ISN and have a seat!

In the following problems, B is the center of the circle.

12. EF = 10 EC = ?

Dec 7-2:21 PM

Dec 7-3:09 PM

Dec 8-2:20 PM

Dec 7-2:22 PM

Dec 8-4:18 PM