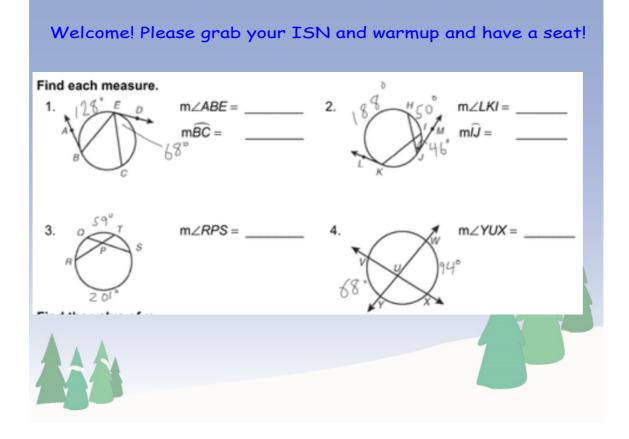

## Welcome! Please grab your ISN and have a seat!

In the following problems, B is the center of the circle.



12. EF = 10 EC = ?







Dec 7-2:21 PM





Dec 7-3:09 PM





Dec 8-2:20 PM





Dec 7-2:22 PM



Dec 8-4:18 PM



Dec 8-11:50 AM





Dec 11-8:37 AM





Dec 8-4:17 PM

## **Glyph Rules**

| Number | ]f the answer is greater<br>than          | answer | ]f the answer is less than                |
|--------|-------------------------------------------|--------|-------------------------------------------|
| 10     | Color the hat red                         | 100    | Color the hat black                       |
| 11     | Give snowman a button<br>nose             | 100    | Give snowman a Carrot nose                |
| 12     | Color belt on the hat green               | 50     | Color the belt on the hat red             |
| 13     | Draw a scarf on his neck                  | 200    | Draw a bow on his neck                    |
| 14     | Color the scarf/bow red                   | 150    | Color the scarf/bow blue