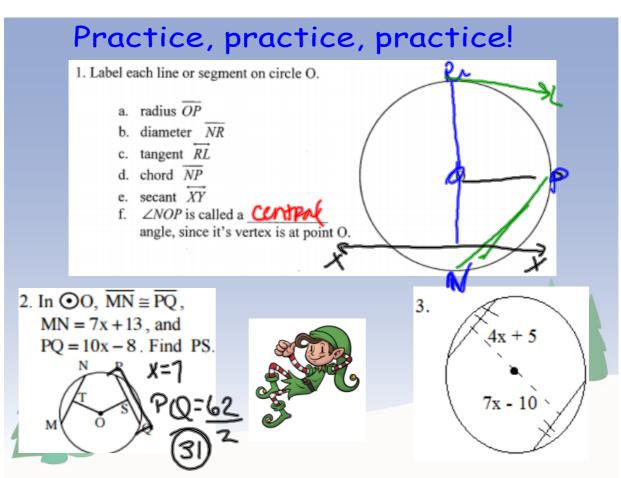

## Welcome! Please grab your ISN and warmup and have a seat!

In the following problems, B is the center of the circle.

10. EC = 14, EF = ? 
$$\sqrt{\phantom{a}}$$

Dec 7-2:21 PM

Dec 8-8:17 AM

Dec 8-2:20 PM

Dec 7-2:22 PM