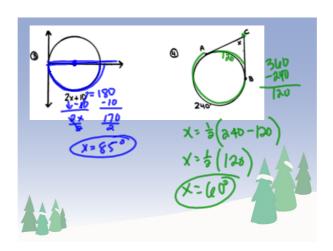

## Welcome! Please grab your ISN and warmup and have a seat!

In the following problems, B is the center of the circle.

10. EC = 14, EF = ? 
$$\sqrt{\phantom{a}}$$











Dec 7-2:21 PM



Dec 8-8:17 AM







Dec 8-2:20 PM





Dec 7-2:22 PM





Dec 8-4:17 PM

|        | Slyph                                     | R      | ules                                      |  |
|--------|-------------------------------------------|--------|-------------------------------------------|--|
| Number | If the answer is greater than             | answer | If the answer is less than                |  |
| 10     | Color the hat red                         | 100    | Color the hat black                       |  |
| 11     | Give snowman a button nose                | 100    | Give snowman a Carrot nose                |  |
| 12     | Color belt on the hat green               | 50     | Color the belt on the hat red             |  |
| 13     | Draw a scarf on his neck                  | 200    | Draw a bow on his neck