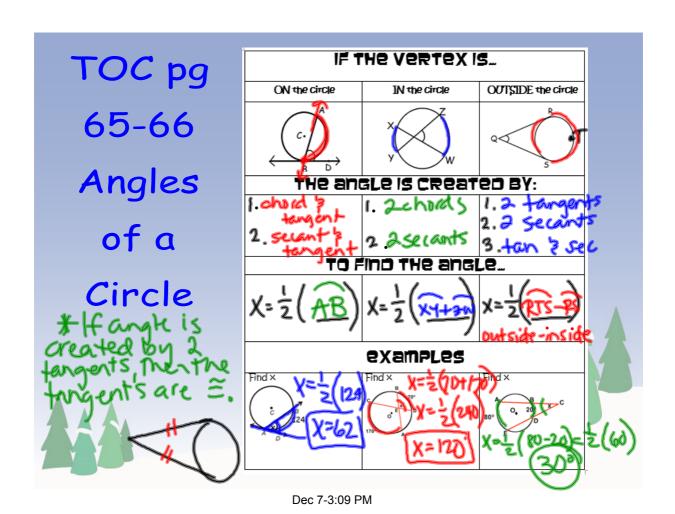

## Welcome! Please grab your ISN and warmup and have a seat!

In the following problems, B is the center of the circle.

10. EC = 14, EF = ? 
$$\sqrt{\phantom{a}}$$











Dec 7-2:21 PM



Dec 8-8:17 AM







Dec 8-2:20 PM





Dec 7-2:22 PM





Dec 8-4:17 PM

|        | Slyph                                     | R      | ules                                      |  |
|--------|-------------------------------------------|--------|-------------------------------------------|--|
| Number | If the answer is greater than             | answer | If the answer is less than                |  |
| 10     | Color the hat red                         | 100    | Color the hat black                       |  |
| 11     | Give snowman a button nose                | 100    | Give snowman a Carrot nose                |  |
| 12     | Color belt on the hat green               | 50     | Color the belt on the hat red             |  |
| 13     | Draw a scarf on his neck                  | 200    | Draw a bow