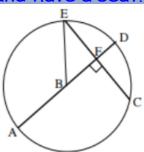

## Welcome! Please grab your ISN and warmup and have a seat!

In the following problems, B is the center of the circle.

10. EC = 14, EF = ? 
$$\sqrt{\phantom{a}}$$

Dec 7-2:21 PM

Dec 8-8:17 AM

Dec 8-2:20 PM

Dec 7-2:22 PM