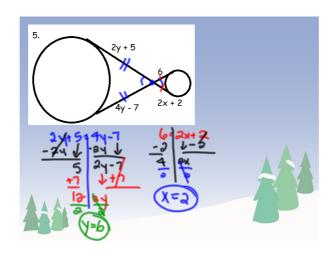

## Welcome! Please grab your ISN and warmup and have a seat!

In the following problems, B is the center of the circle.

10. EC = 14, EF = ? 
$$\sqrt{\phantom{a}}$$

Dec 7-2:21 PM

Dec 8-8:17 AM

Dec 8-2:20 PM

Dec 7-2:22 PM