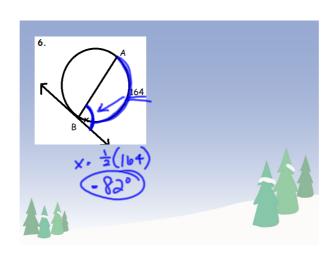

## Welcome! Please grab your ISN and warmup and have a seat!

In the following problems, B is the center of the circle.

10. EC = 14, EF = ? 
$$\sqrt{\phantom{a}}$$

Dec 7-2:21 PM

Dec 8-8:17 AM

Dec 8-2:20 PM

Dec 7-2:22 PM