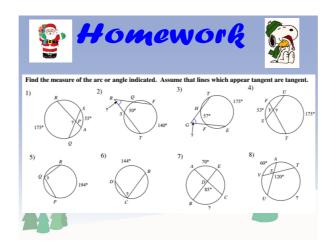

## Welcome! Please grab your ISN and warmup and have a seat!

In the following problems, B is the center of the circle.

10. EC = 14, EF = ? 
$$\sqrt{\phantom{a}}$$

Dec 7-2:21 PM

Dec 8-8:17 AM

Dec 8-2:20 PM

Dec 7-2:22 PM