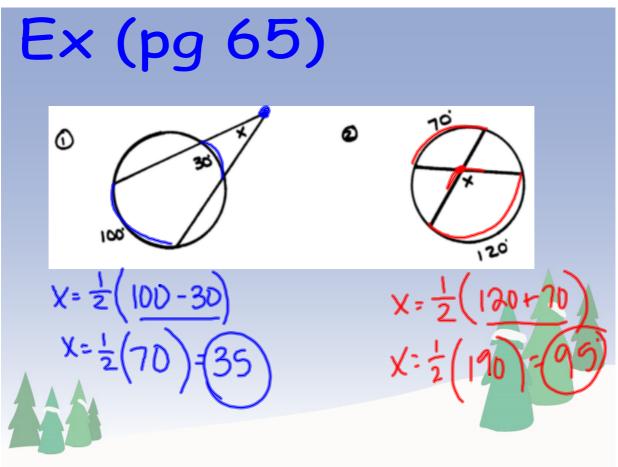

## Welcome! Please grab your ISN and warmup and have a seat!

In the following problems, B is the center of the circle.

10. EC = 14, EF = ? 
$$\sqrt{\phantom{a}}$$











Dec 7-2:21 PM



Dec 8-8:17 AM







Dec 8-2:20 PM





Dec 7-2:22 PM





Dec 8-4:17 PM

|        | Slyph                                     | R      | ules                                      |  |
|--------|-------------------------------------------|--------|-------------------------------------------|--|
| Number | If the answer is greater than             | answer | If the answer is less than                |  |
| 10     | Color the hat red                         | 100    | Color the hat black                       |  |
| 11     | Give snowman a button nose                | 100    | Give snowman a Carrot nose                |  |
| 12     | Color belt on the hat green               | 50     | Color the belt on the hat red             |  |
| 13     | Draw a scarf on his neck                  | 200    | Draw a bow on