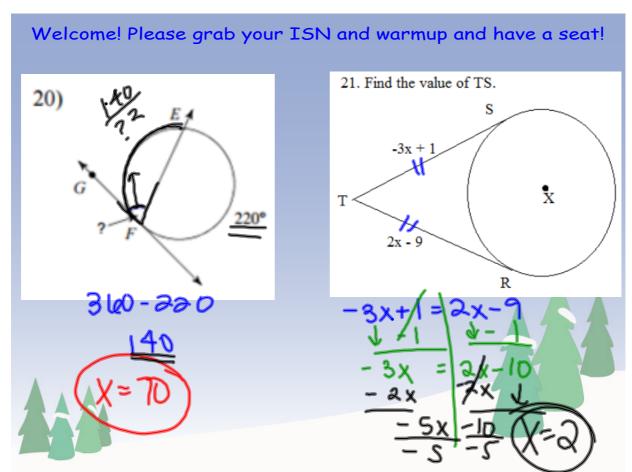

## Welcome! Please grab your ISN and warmup and have a seat!

In the following problems, B is the center of the circle.

10. EC = 14, EF = ? 
$$\sqrt{\phantom{a}}$$

Dec 7-2:21 PM

Dec 8-8:17 AM

Dec 8-2:20 PM

Dec 7-2:22 PM