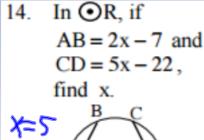

## Welcome! Please grab your ISN and warmup and have a seat!

In the following problems, B is the center of the circle.

10. EC = 14, EF = ? 
$$\sqrt{\phantom{a}}$$

Dec 7-2:21 PM

Dec 8-8:17 AM

Dec 8-2:20 PM

Dec 7-2:22 PM