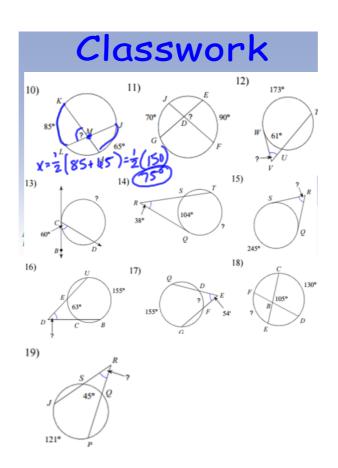

## Welcome! Please grab your ISN and warmup and have a seat!

In the following problems, B is the center of the circle.

10. EC = 14, EF = ? 
$$\sqrt{\phantom{a}}$$

Dec 7-2:21 PM

Dec 8-8:17 AM

Dec 8-2:20 PM

Dec 7-2:22 PM