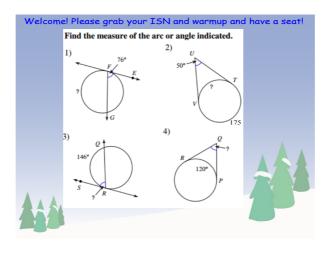

## Welcome! Please grab your ISN and warmup and have a seat!

In the following problems, B is the center of the circle.

10. EC = 14, EF = ? 
$$\sqrt{\phantom{a}}$$

Dec 7-2:21 PM

Dec 8-8:17 AM

Dec 8-2:20 PM

Dec 7-2:22 PM